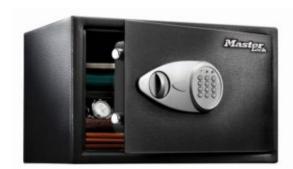

## SECURITY SAFE LARGE X125

Ideal for use with most laptops, power cord access included

- 2mm solid steel electrically welded body & door
- Electronic locking with key override\*
- Twin 15mm diameter steel locking bolts
- Carpeted floor to protect valuables from damage
- Base fixing bolts included
- \* 4 x AA alkaline batteries required (not included)

## SECURITY SAFE LARGE X125